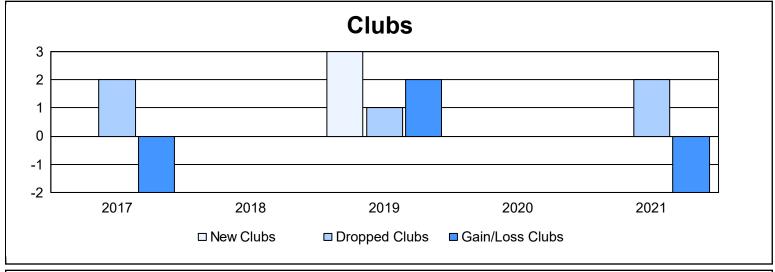

District 14 T As of June 2021 Cumulative

| Year      | New<br>Clubs | Dropped<br>Clubs | Gain/<br>Loss<br>Clubs | New<br>Members | Charter<br>Members | Reinstate<br>Members | Transfer<br>Members | Total<br>Member<br>Added | Total<br>Members<br>Dropped | Gain/<br>Loss<br>Members |
|-----------|--------------|------------------|------------------------|----------------|--------------------|----------------------|---------------------|--------------------------|-----------------------------|--------------------------|
| 2016-2017 | 0            | 2                | -2                     | 90             | 2                  | 1                    | 1                   | 94                       | 161                         | -67                      |
| 2017-2018 | 0            | 0                | 0                      | 126            | 4                  | 3                    | 7                   | 140                      | 149                         | -9                       |
| 2018-2019 | 3            | 1                | 2                      | 98             | 69                 | 6                    | 1                   | 174                      | 163                         | 11                       |
| 2019-2020 | 0            | 0                | 0                      | 57             | 6                  | 4                    | 4                   | 71                       | 122                         | -51                      |
| 2020-2021 | 0            | 2                | -2                     | 53             | 3                  | 6                    | 1                   | 63                       | 148                         | -85                      |
| Average   | 1            | 1                | 0                      | 85             | 17                 | 4                    | 3                   | 108                      | 149                         | -40                      |