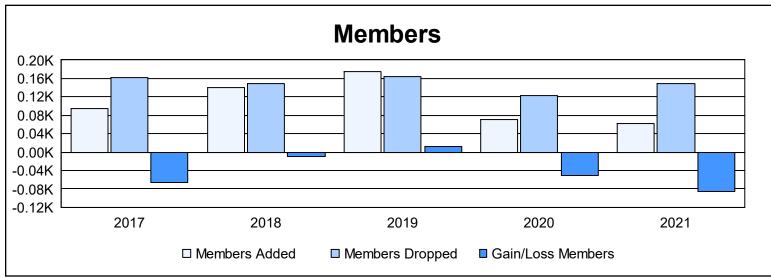

District 14 T As of June 2021 Cumulative

| Year      | New<br>Clubs | Dropped<br>Clubs | Gain/<br>Loss<br>Clubs | New<br>Members | Charter<br>Members | Reinstate<br>Members | Transfer<br>Members | Total<br>Member<br>Added | Total<br>Members<br>Dropped | Gain/<br>Loss<br>Members |
|-----------|--------------|------------------|------------------------|----------------|--------------------|----------------------|---------------------|--------------------------|-----------------------------|--------------------------|
| 2016-2017 | 0            | 2                | -2                     | 90             | 2                  | 1                    | 1                   | 94                       | 161                         | -67                      |
| 2017-2018 | 0            | 0                | 0                      | 126            | 4                  | 3                    | 7                   | 140                      | 149                         | -9                       |
| 2018-2019 | 3            | 1                | 2                      | 98             | 69                 | 6                    | 1                   | 174                      | 163                         | 11                       |
| 2019-2020 | 0            | 0                | 0                      | 57             | 6                  | 4                    | 4                   | 71                       | 122                         | -51                      |
| 2020-2021 | 0            | 2                | -2                     | 53             | 3                  | 6                    | 1                   | 63                       | 148                         | -85                      |
| Average   | 1            | 1                | 0                      | 85             | 17                 | 4                    | 3                   | 108                      | 149                         | -40                      |